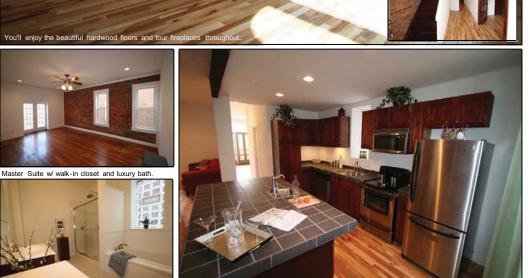

## **WHAT ARE YOU WAITING FOR?**

THIS HOME OFFERS PROPERTY TAX ABATEMENT UNTIL 2010!

Kitchen features NEW Stainless Steel Applia

Fabulous rehabbed home in the Tower Grove East Neighborhood - blocks from restaurants and shops. You will LOVE the Exposed brick walls, high ceiling, and gorgeous new & refinished hardwood floors. The open kitchen features an oversized island and Stainless Steel appliances. The Large Master Suite features a HUGE walk -in closet & Master Bath with HEATED FLOORS. Plus, there's NEW HVAC, Roof, Plumbing, Electrical, off street parking and so much more!